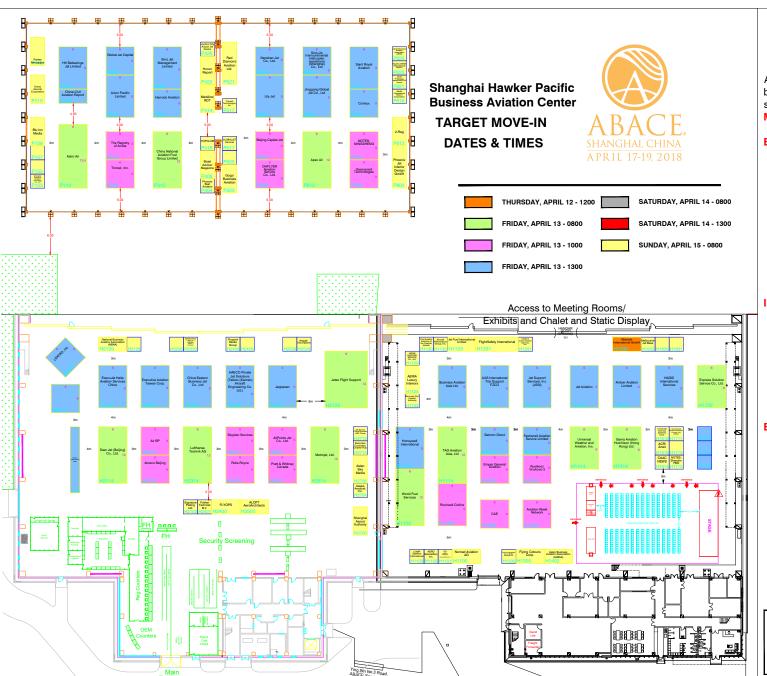

# Floor Plan as of March 29, 2018

All EACS/stand builders/exhibitors may request to work beyond the posted move-in hours (17:00). Requests must be sent to abacesetup@nbaa.org and appropriate fees paid.

MOVE-IN HOURS: 08:00 - 17:00 DAILY

#### **EXHIBITOR MOVE-IN**

- · Check your assigned freight delivery on this target
- · Advanced shipments sent through TWI/APT will be delivered to your booth on or before your target date
- · Target time is per truck check-in and does not represent the time your truck can be unloaded.
- · All exhibitors will be assigned a designated area closest to your booth to unload.
- Truck drivers and crews are given no more than 3 hours to unload

#### IMPORTANT:

- · All freight trucks must check-in at the marshalling yard area before accessing the unloading area at the exhibit site. Trucks will not be permitted into the unloading area gate without a truck pass provided at the marshalling vard. Truck pass fee: 300 RMB
- · If you are delivering display items direct to show site and are scheduling exhibit labor, plan for labor to arrive at least 2 hours after your scheduled target time.