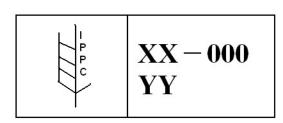

To ensure the WPM is properly treated either by Heat Treatment (HT) or Methyl Bromide (MB), following information **MUST** be marked or stamped on the outside packing as the below sample:

WOOD PACKING MATERIALS WITHOUT ACCEPTABLE STAMP OR NOT IN COMPLIANCE WITH THE ABOVE REQUIREMENTS WILL BE DESTROYED. If the IPPC stamp was unclear/ half-printed/ hidden, the CIQ department will force to destroy the case with penalty before our delivery.

Where:

IPPC - Abbreviation of "International Plant Protection Convention"; XX - International Standardization Organization (ISO) two letter country code;

000 - Wood packing producing enterprise code approved by official plant quarantine authorizations in export counties or territories; YY - The phytosanitary treatment measures, Methyl Bromide Fumigating - MB, Heat Treatment - HT

根据中国国家质量监督检验检疫总局公告,所有含木质包装的入境货物(本公告所称木质包装是指用于承载、包装、铺垫、支撑、加固货物的木质材料,如木板箱、木条箱、木托盘、木框、木桶、木轴、木楔、垫衬木、枕木等),应当由输出国家或地区政府植物检疫机构认可的企业按中国确认的检疫除害处理方法处理。

为保证所有入境货物的木质包装在输出国经过热处理(HT)或溴甲烷(MB)熏蒸,所有木质包装上必须加施政府植物检疫机构批准的 IPPC 专用标识,如图所示。