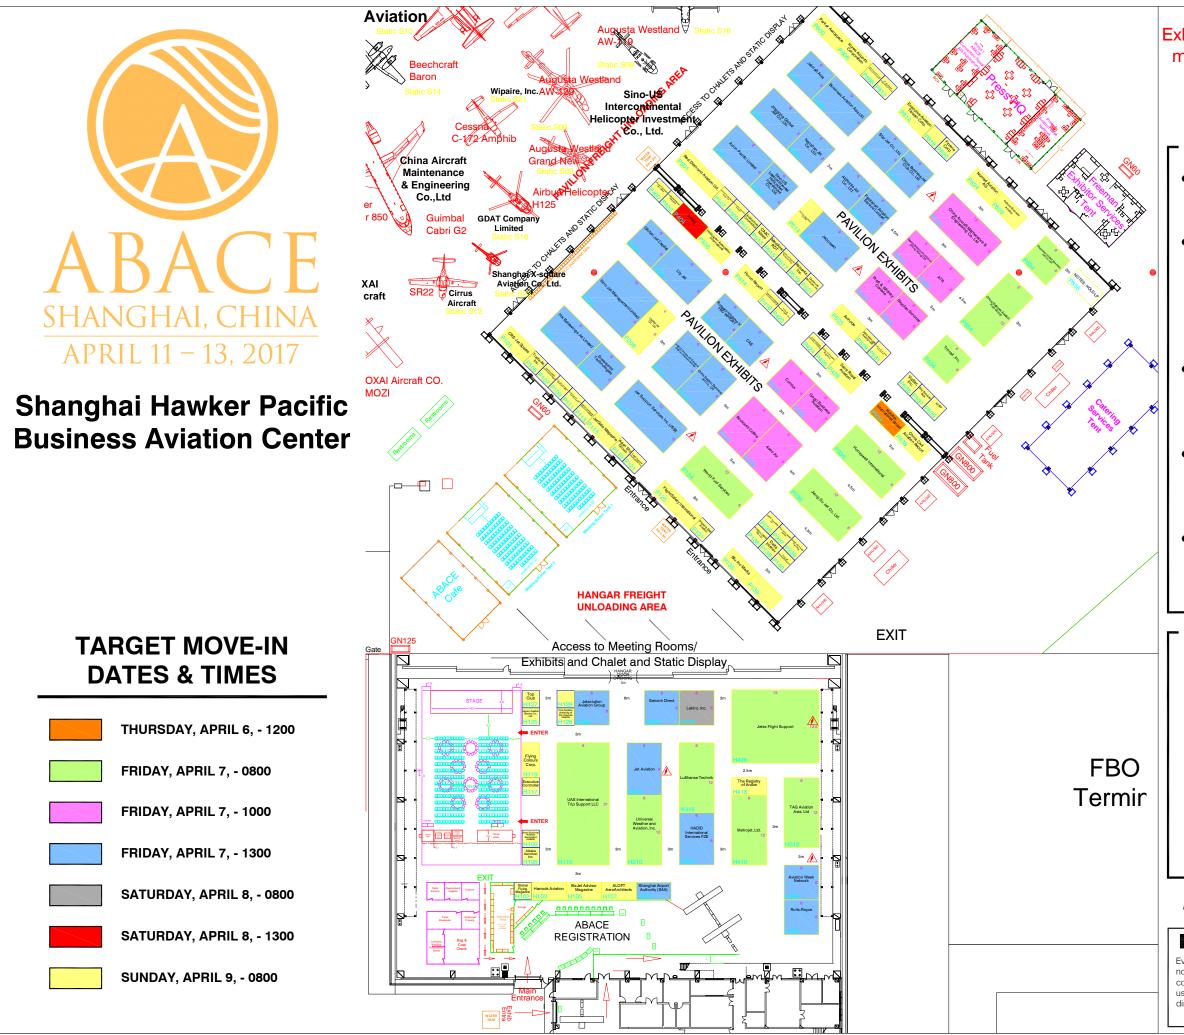

# **EXHIBITOR MOVE-IN**

- Check your assigned freight delivery on this target schedule.
- Advanced shipments sent through TWI/APT will be delivered to your booth on or before your target date and time.
- Target time is per truck check-in and does not represent the time your truck can be unloaded.
- All exhibitors will be assigned a designated area closest to your booth to unload.
- Truck drivers and crews are given up to 3 hours to unload.

# Floor Plan as of March 30, 2017

# FREEMAN

Every effort has been made to ensure the accuracy of all information contained on this floor plan. However no warranties, either expressed or implied are made with respect to this floor plan. If the location of building columns, utilities or other architectural components of the facility is a consideration in the construction or usage of an exhibit, it is the sole responsibility of the exhibitor to physically inspect the facility to verify all dimensions and locations.